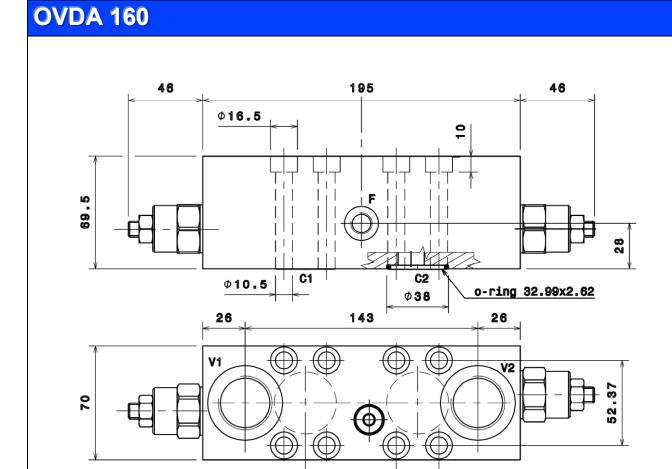

#### **OVDA Series**

69

| PORTS | DIMENSION    |
|-------|--------------|
| V1,V2 | 1" BSPP      |
| C1,C2 | 0-ring 2-125 |
| F     | 1/4" BSPP    |

| TECHNICAL DATA    |   |                          |  |  |
|-------------------|---|--------------------------|--|--|
| Material          |   | Anodized aluminium       |  |  |
|                   |   | corrosion resistant      |  |  |
| Peak pressure     |   | 350 bar                  |  |  |
| Maximum pressure  |   | 270 bar                  |  |  |
| Maximum flow rate |   | 150 I/min                |  |  |
| Pilot ratio       | 1 | 3:1                      |  |  |
|                   | 2 | 4.25:1                   |  |  |
|                   | 3 | 8:1                      |  |  |
|                   | 4 | 10:1                     |  |  |
| range             | _ | 20-200 bar               |  |  |
|                   | Α | standard setting 100 bar |  |  |
|                   | В | 50-350 bar               |  |  |
|                   | 0 | standard setting 280 bar |  |  |