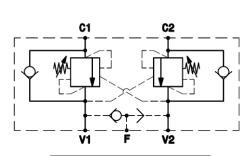

#### **OVDA Series**

69

| PORTS | DIMENSION    |
|-------|--------------|
| V1,V2 | 1" BSPP      |
| C1,C2 | 0-ring 2-125 |
| F     | 1/4" BSPP    |

| TECHNICAL DATA    |   |                          |  |  |
|-------------------|---|--------------------------|--|--|
| Material          |   | Anodized aluminium       |  |  |
|                   |   | corrosion resistant      |  |  |
| Peak pressure     |   | 350 bar                  |  |  |
| Maximum pressure  |   | 270 bar                  |  |  |
| Maximum flow rate |   | 150 I/min                |  |  |
| Pilot ratio       | 1 | 3:1                      |  |  |
|                   | 2 | 4.25:1                   |  |  |
|                   | 3 | 8:1                      |  |  |
|                   | 4 | 10:1                     |  |  |
| range             | _ | 20-200 bar               |  |  |
|                   | Α | standard setting 100 bar |  |  |
|                   | В | 50-350 bar               |  |  |
|                   | 0 | standard setting 280 bar |  |  |