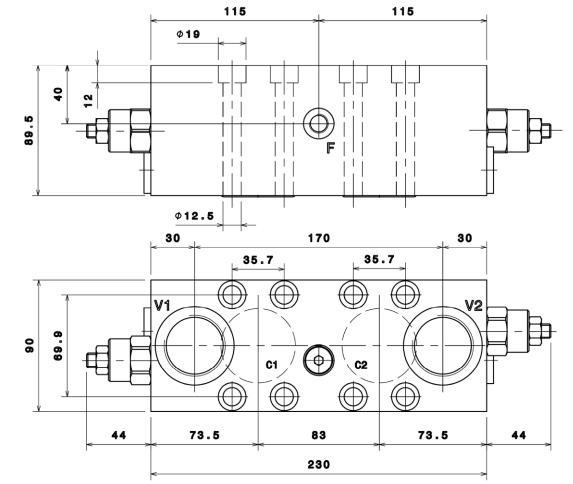

### **OVDA 300**

| PORTS DIMENSION |              |
|-----------------|--------------|
| V1,V2           | 1"1/4 BSPP   |
| C1,C2           | O-Ring 2-224 |
| F               | 1/4" BSPP    |

| TECHNICAL DATA    |                    |                          |
|-------------------|--------------------|--------------------------|
| Material          | Anodized aluminium |                          |
|                   |                    | corrosion resistant      |
| Peak pressure     | 350 bar            |                          |
| Maximum pressure  | 300 bar            |                          |
| Maximum flow rate | 300 I/min          |                          |
| Pilot ratio       | 1                  | 3:1                      |
|                   | 2                  | 4.25:1                   |
|                   | 3                  | 8:1                      |
|                   | 4                  | 10:1                     |
| range             |                    | 20-200 bar               |
|                   | Α                  | standard setting 100 bar |
|                   | _                  | 50-350 bar               |
|                   | В                  | standard setting 280 bar |