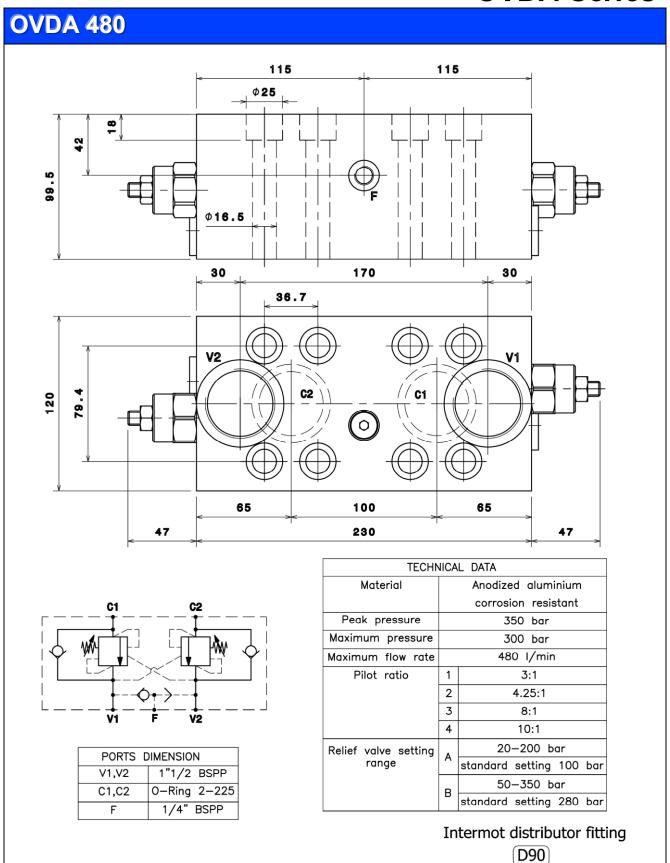

.25:1                   |
|                   | 3                  | 8:1                      |
|                   | 4                  | 10:1                     |
| range             |                    | 20-200 bar               |
|                   | Α                  | standard setting 100 bar |
|                   | _                  | 50-350 bar               |
|                   | В                  | standard setting 280 bar |

# Intermot distributor fitting $\boxed{\text{D75}}$

The data specified into this catalogue are for product description purpose only and must not be interpreted as warranted characteristic in legal sense. Intermot reserves the right to implement modification without notice.

www.intermot.com DOC 140530.0 intermot@intermot.com



#### **OVDA Series**



The data specified into this catalogue are for product description purpose only and must not be interpreted as warranted characteristic in legal sense. Intermot reserves the right to implement modification without notice.

www.intermot.com DOC 140530.0 intermot@intermot.com