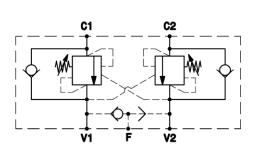

### **OVDA 300**

| PORTS DIMENSION |              |
|-----------------|--------------|
| V1,V2           | 1"1/4 BSPP   |
| C1,C2           | O-Ring 2-224 |
| F               | 1/4" BSPP    |

| TECHNICAL DATA    |                    |                          |
|-------------------|--------------------|--------------------------|
| Material          | Anodized aluminium |                          |
|                   |                    | corrosion resistant      |
| Peak pressure     | 350 bar            |                          |
| Maximum pressure  | 300 bar            |                          |
| Maximum flow rate | 300 I/min          |                          |
| Pilot ratio       | 1                  | 3:1                      |
|                   | 2                  | 4.25:1                   |
|                   | 3                  | 8:1                      |
|                   | 4                  | 10:1                     |
| range             |                    | 20-200 bar               |
|                   | Α                  | standard setting 100 bar |
|                   | _                  | 50-350 bar               |
|                   | В                  | standard setting 280 bar |